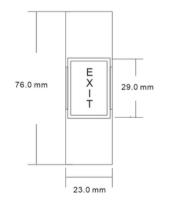

#### Specifications

| Dimensions:        | 76Lx22Wx14H(mm) | Suitable for Door: | Hollow Door               |
|--------------------|-----------------|--------------------|---------------------------|
| Material:          | Fireproof       | Operating temp:    | -20°C~+55°C(14-131F)      |
| Installation Mode: | Surface Mount   | Suitable Humidity: | 0-95% (relative humidity) |
| Input:             | DC12V           | Unit Weight:       | 0.016KG                   |
| Contact Rating:    | 3A/125-250VAC   | Standard Package:  | 10PCS/Bags                |
| Output Contact:    | NO/COM          | Carton Weight:     | 0.2KG                     |
| Mechanical Life:   | 500000 tests    |                    |                           |

### Dimensions