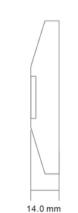

#### Specifications

| Dimensions:        | 76Lx22Wx14H(mm) | Suitable for Door: | Hollow Door               |
|--------------------|-----------------|--------------------|---------------------------|
| Material:          | Fireproof       | Operating temp:    | -20°C~+55°C(14-131F)      |
| Installation Mode: | Surface Mount   | Suitable Humidity: | 0-95% (relative humidity) |
| Input:             | DC12V           | Unit Weight:       | 0.016KG                   |
| Contact Rating:    | 3A/125-250VAC   | Standard Package:  | 10PCS/Bags                |
| Output Contact:    | NO/COM          | Carton Weight:     | 0.2KG                     |
| Mechanical Life:   | 500000 tests    |                    |                           |

### Dimensions