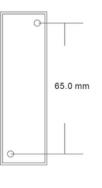

#### Specifications

| Dimensions:        | 76Lx22Wx14H(mm) | Suitable for Door: | Hollow Door               |
|--------------------|-----------------|--------------------|---------------------------|
| Material:          | Fireproof       | Operating temp:    | -20°C~+55°C(14-131F)      |
| Installation Mode: | Surface Mount   | Suitable Humidity: | 0-95% (relative humidity) |
| Input:             | DC12V           | Unit Weight:       | 0.016KG                   |
| Contact Rating:    | 3A/125-250VAC   | Standard Package:  | 10PCS/Bags                |
| Output Contact:    | NO/COM          | Carton Weight:     | 0.2KG                     |
| Mechanical Life:   | 500000 tests    |                    |                           |

### Dimensions